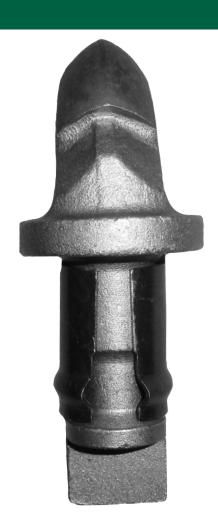

## Ballantine's Innovator Series

The Innovator chain is specifically designed for Rock, Frost and Coral applications.

- Non-rotating bits can be relocated for longer wear life.
- Smoother ground entry reduces boom hop for close up work.
- Less horsepower required helping reduce fuel cost.
- Cleaner rounded trench bottom.