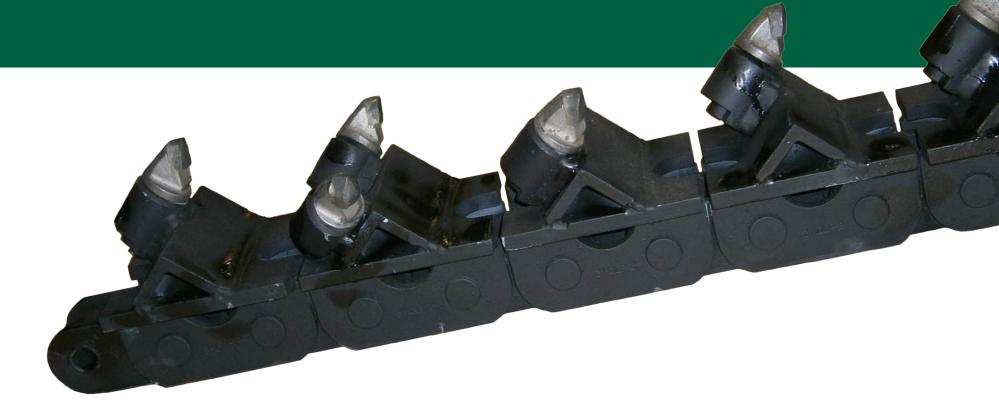

## Ballantine's Innovator Series

The Innovator chain is specifically designed for Rock, Frost and Coral applications.

- Non-rotating bits can be relocated for longer wear life.
- Smoother ground entry reduces boom hop for close up work.
- Less horsepower required helping reduce fuel cost.
- Cleaner rounded trench bottom.

Available for the following Brands of Trenchers:

Ditch Witch® 3.067" Pitch Chain Vermeer® 3" Pitch 2134M & 4" Pitch 7600M Chain Case®/Astec® 3.110" Pitch Chain

## THE CHAIN FOR THE TOUGHEST TERRAIN